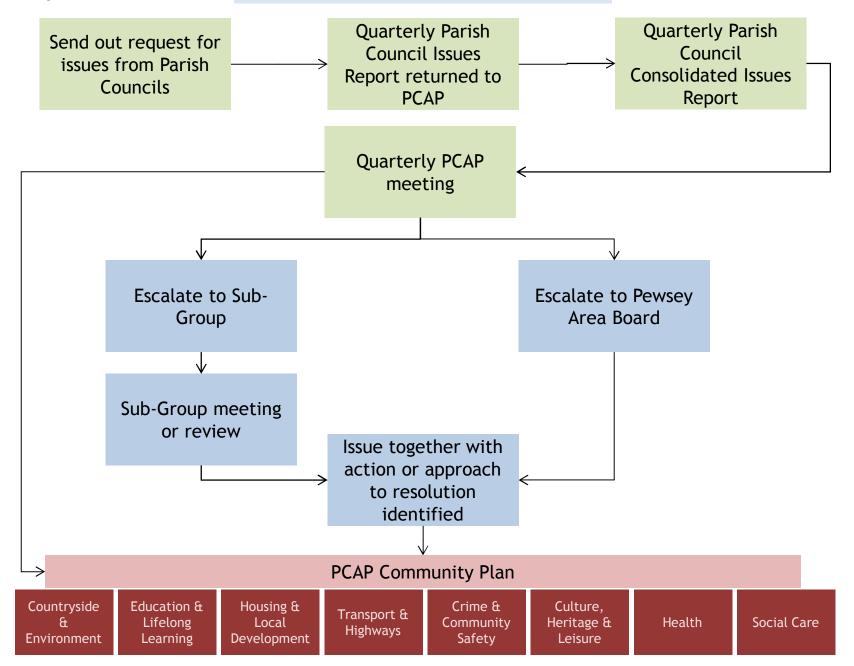

- New Issues
   Reporting process in place
- Consolidated reporting to identify cross-Pewsey CA issues
- Progression via PCAP forums, PCAP Plan and Pewsey Area Board

- PCAP Plan completely revised and being managed

- Focus on 'Guiding Statements'
- Revised Action Plan based on evidence - JSA, other surveys

PCAP Logo, Facebook page, Constitution

**PCAP** Website

**PCAP Community Plan** 

Countryside & Environment Education & Lifelong Learning Housing & Local Development

Transport & Highways

Crime & Community
Safety

Culture, Heritage & Leisure

Economy

Health & Social Care